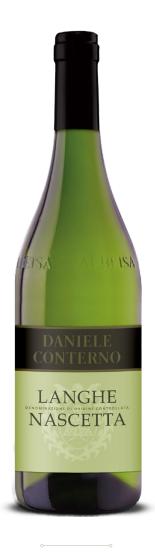

## LANGHE NASCETTA

DOC

"Our winery is based at Cascina Sciulun, a historic Piedmont farmhouse built in the mid-19th century. We represent the fourth generation of producers starting with our great grandfather, Pietro Conterno and 37 hectares of land. The land passed to my grandfather, Giacomo, then to my father, Franco, who I still work with everyday."

| VINEYARD LOCATION           | Madonna di Como                                                               |
|-----------------------------|-------------------------------------------------------------------------------|
| ELEVATION                   | 550 meters above sea level                                                    |
| FARMING PRACTICES           | CERTIFIED ★ ORGANIC                                                           |
| AVERAGE VINE AGE            | 15 Years                                                                      |
| CASE PRODUCTION             | 2,000 of 0.75 L each                                                          |
| YIELD                       | 7.000 grapes per hectare                                                      |
| TRELLIS SYSTEM              | Guyot                                                                         |
| VARIETAL/BLEND              | Nascetta 100%                                                                 |
| FILTRATION METHOD           | 0.45 Micron, no malolatic fermentation                                        |
| MACERATION AND FERMENTATION | Must is separated from the skins and fermented in steel tanks for 25-30 days. |
| AGING CONTAINER             | Steel tanks                                                                   |
| AGING TIMES                 | 3 months in steel tanks; 2 months in bottle                                   |
| ALCOHOL BY VOLUME           | 12-13% depending on the vintage                                               |

WINEMAKER

Daniele Conterno

REGION/SUBREGION
Piedmont/Langhe