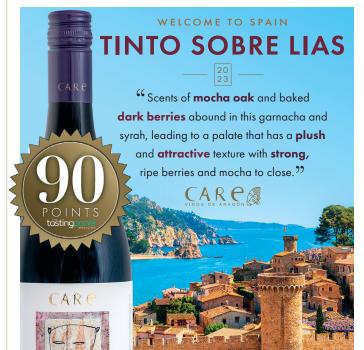

## TINTO SOBRE LIAS

GRAPEJUICE GROUP

<sup>66</sup> Scents of **mocha oak** and baked **dark berries** abound in this garnacha and syrah, leading to a palate that has a **plush** and **attractive** texture with **strong**, ripe berries and mocha to close.<sup>27</sup>