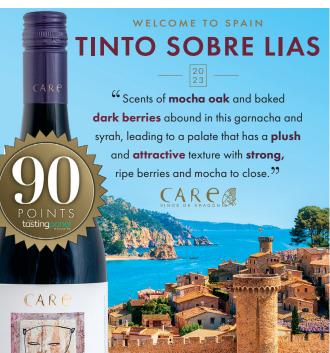

GRAPEJUICE GROUP

0

GARNACHA - SYRAH

FOLD OR TRIM

FOLD OR TRIM

GRAPEJUICE GROUP

<sup>66</sup> Scents of **mocha oak** and baked **dark berries** abound in this garnacha and syrah, leading to a palate that has a **plush** and **attractive** texture with **strong**, ripe berries and mocha to close.<sup>97</sup>