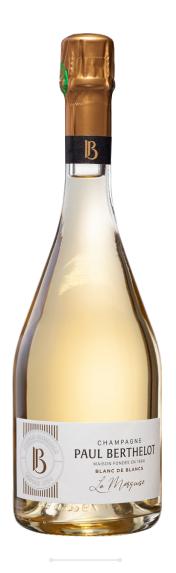

## **CUVÉE LA MARQUISE**

BRUT NATURE | PREMIER CRU

"The Champagne terroir is exceptionally rich! Since 1884, our family has had the immense pleasure of tending to 16 hectares of vineyards located between Dizy and Avenay, classified as Premier Cru, as well as in Aÿ, classified as Grand Cru. The diversity of these parcels, is an endless source of inspiration. Our motto: to experiment, innovate, learn, and share our greatest successes!"

| VINEYARD LOCATION | Between Dizy and Avenay, at the foot of the sunny slopes of the Montagne de Reims |
|-------------------|-----------------------------------------------------------------------------------|
| ELEVATION         | 90-300 meters                                                                     |
| SOIL TYPE         | Chalky limestone                                                                  |
| FARMING PRACTICES | Certified HVE                                                                     |
| AVERAGE VINE AGE  | 30 years                                                                          |
| CASE PRODUCTION   | Approximately 100,000 bottles                                                     |
| YIELD             | 12,000 kilos per hectare                                                          |
| TRELLIS SYSTEM    | Guyot                                                                             |
| VARIETAL/BLEND    | 100% Chardonnay                                                                   |
| AGING VESSELS     | Aged wooden barrels                                                               |
| ALCOHOL BY VOLUME | 12%                                                                               |
| DOSAGE            | 3g/litre                                                                          |