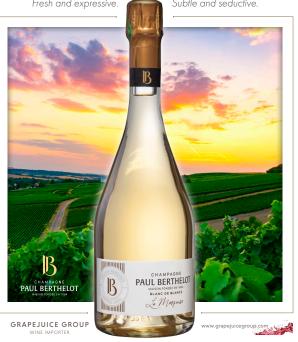

## CUVÉE LA MARQUISE

— BRUT NATURE | PREMIER CRU —

Direct and balanced; tangy structure, notes of pomelo, and juicy orange.

FOLD OR TRIM

## CUVÉE LA MARQUISE

— BRUT NATURE | PREMIER CRU —

Direct and balanced; tangy structure, notes of pomelo, and juicy orange.

Fresh and expressive.

Subtle and seductive.