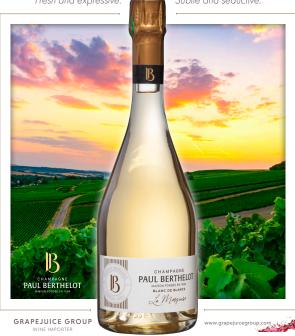

## CUVÉE LA MARQUISE

— BRUT NATURE | PREMIER CRU —

Direct and balanced; tangy structure, notes of pomelo, and juicy orange.

FOLD OR TRIM

## CUVÉE LA MARQUISE

— BRUT NATURE | PREMIER CRU —

Direct and balanced; tangy structure, notes of pomelo, and juicy orange.

Fresh and expressive.

Subtle and seductive.