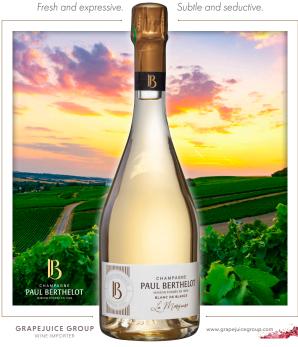

## CUVÉE LA MARQUISE

— BRUT NATURE | PREMIER CRU —

Direct and balanced; tangy structure, notes of pomelo, and juicy orange.

FOLD OR TRIM

## CUVÉE LA MARQUISE

— BRUT NATURE | PREMIER CRU —

Direct and balanced; tangy structure, notes of pomelo, and juicy orange.

Fresh and expressive.

Subtle and seductive.